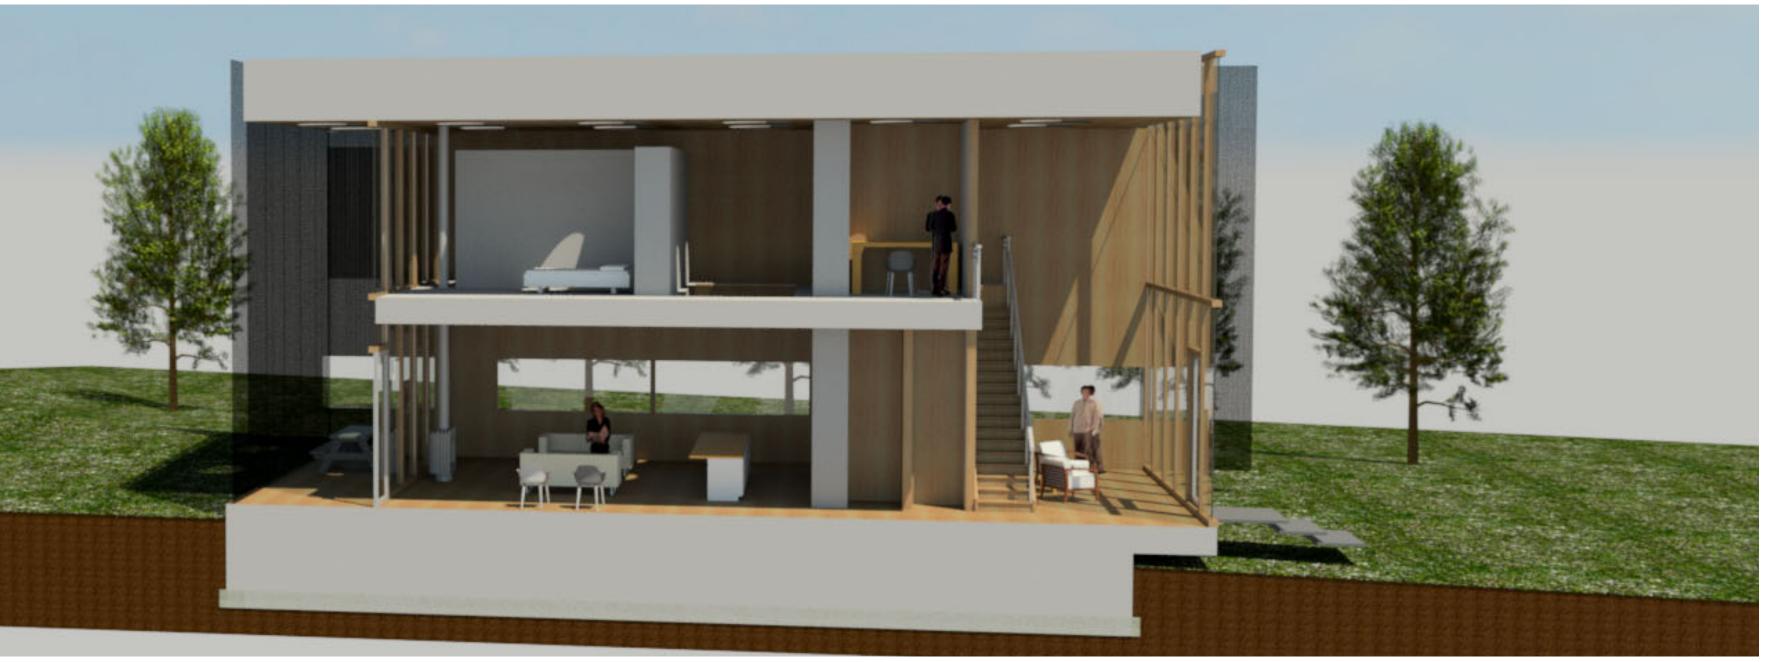

4 South Elevation 1/16" = 1'-0"

Office Perspective //Desk - Parametric Object

Kitchen to Porch Perspective
//QR Code from Kitchen Center

Percentage of occupied hours where illuminance is at least 28 footcandles, measured at 2.79 feet above the floor plate.

25%

Section Perspective

Exterior Living Room Perspective
//QR Code from Living Room Interior