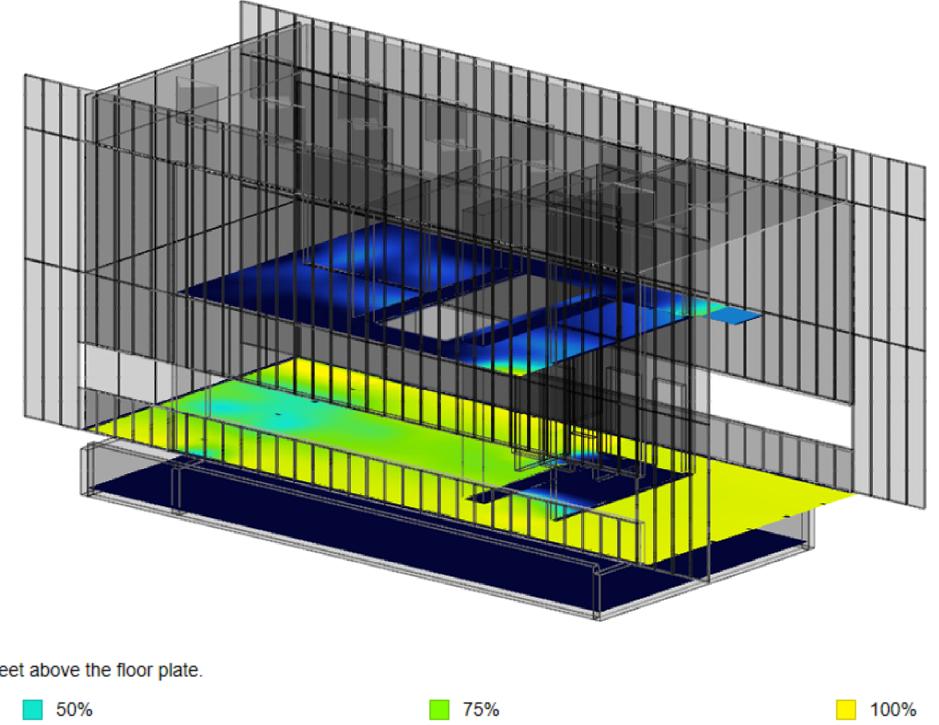

4 South Elevation 1/16" = 1'-0"

Office Perspective //Desk - Parametric Object

Kitchen to Porch Perspective
//QR Code from Kitchen Center

Percentage of occupied hours where illuminance is at least 28 footcandles, measured at 2.79 feet above the floor plate.

25%

Section Perspective

Exterior Living Room Perspective
//QR Code from Living Room Interior