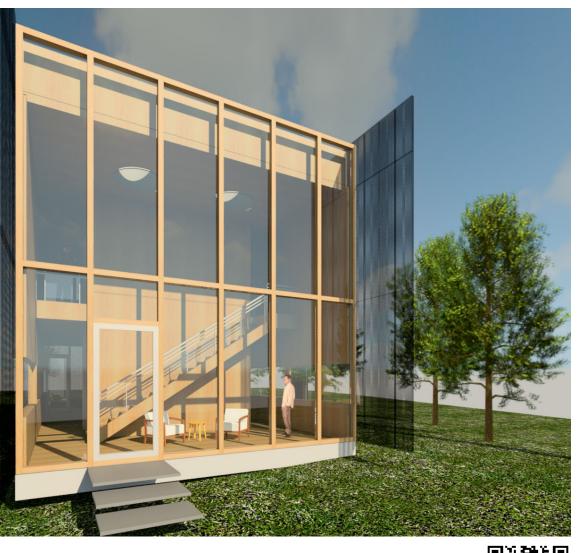

25%

Section Perspective

Exterior Living Room Perspective
//QR Code from Living Room Interior