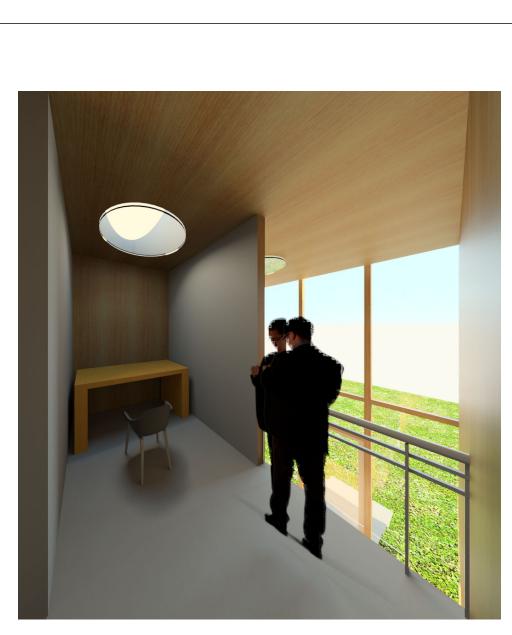

4 South Elevation 1/16" = 1'-0"

Office Perspective //Desk - Parametric Object

Kitchen to Porch Perspective
//QR Code from Kitchen Center

Percentage of occupied hours where illuminance is at least 28 footcandles, measured at 2.79 feet above the floor plate.