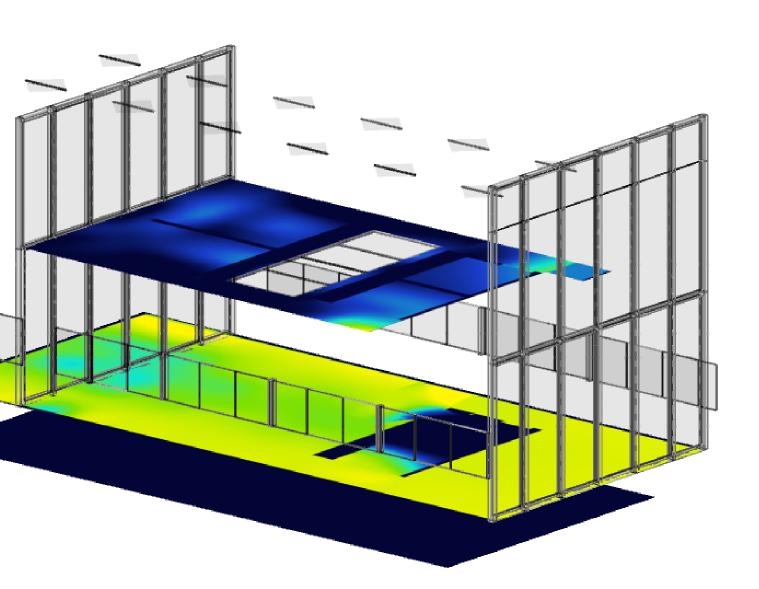

4 South Elevation 1/16" = 1'-0"

Office Perspective //Desk - Parametric Object

Kitchen to Porch Perspective
//QR Code from Kitchen Center

Percentage of occupied hours where illuminance is at least 28 footcandles, measured at 2.79 feet above the floor plate.

25%

Section Perspective

Exterior Living Room Perspective
//QR Code from Living Room Interior