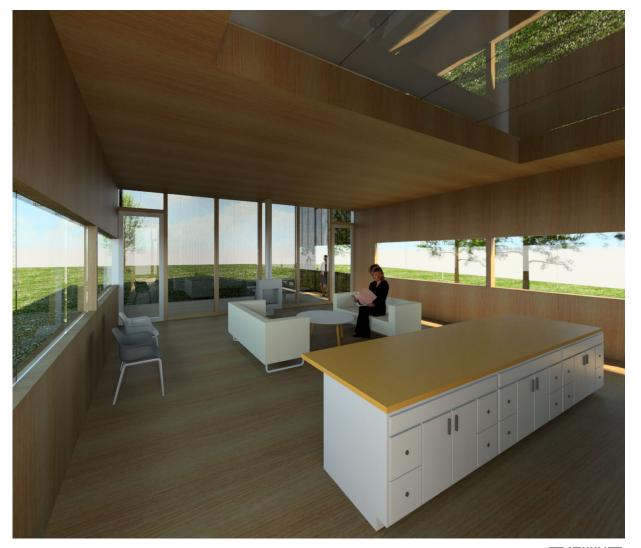

4 South Elevation 1/16" = 1'-0"

Office Perspective //Desk - Parametric Object

Kitchen to Porch Perspective
//QR Code from Kitchen Center

Percentage of occupied hours where illuminance is at least 28 footcandles, measured at 2.79 feet above the floor plate.