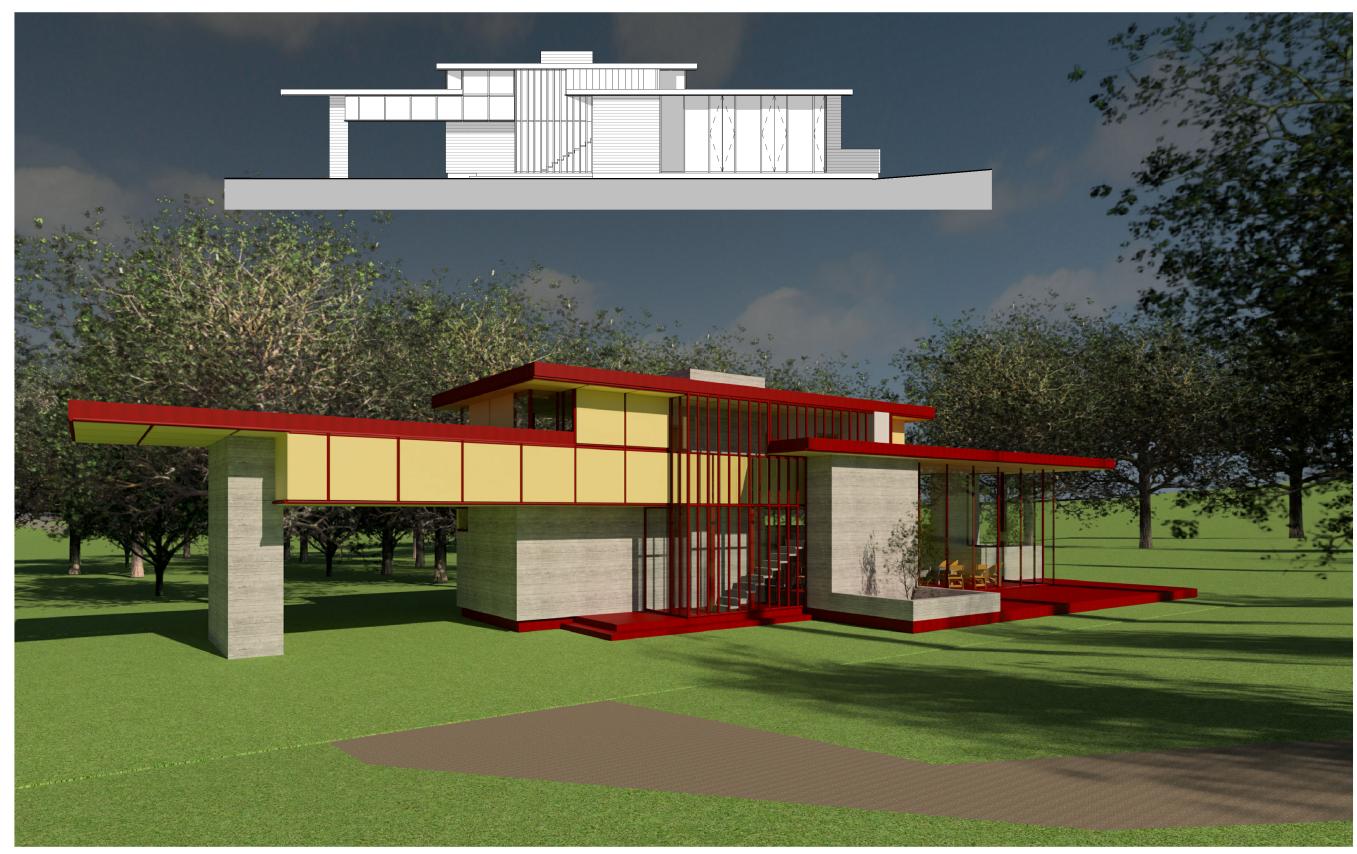

TRANSVERSE SECTION AND PERSPECTIVE
1/16" = 1'-0"

EAST ELEVATION 1/16" = 1'-0"

WEST ELEVATION 3/32" = 1'-0"

SOUTH ELEVATION
1/16" = 1'-0"

NORTH ELEVATION
1/16" = 1'-0"

SHELVING DETAIL

WALL SECTION 1/4" = 1'-0"