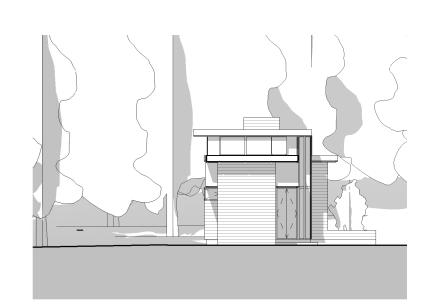

TRANSVERSE SECTION AND PERSPECTIVE
1/16" = 1'-0"

EAST ELEVATION 1/16" = 1'-0"

WEST ELEVATION 3/32" = 1'-0"

SOUTH ELEVATION
1/16" = 1'-0"

NORTH ELEVATION
1/16" = 1'-0"

SHELVING DETAIL

WALL SECTION 1/4" = 1'-0"