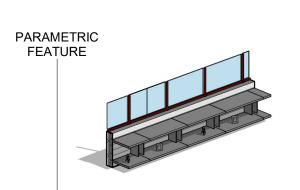

TRANSVERSE SECTION AND PERSPECTIVE
1/16" = 1'-0"

EAST ELEVATION 1/16" = 1'-0"

WEST ELEVATION 3/32" = 1'-0"

SOUTH ELEVATION
1/16" = 1'-0"

NORTH ELEVATION
1/16" = 1'-0"

SHELVING DETAIL

WALL SECTION 1/4" = 1'-0"