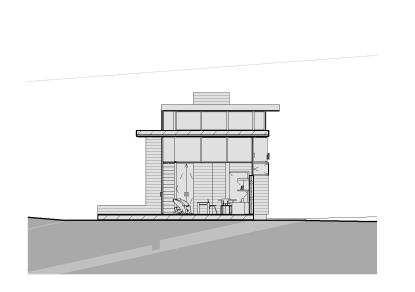

TRANSVERSE SECTION AND PERSPECTIVE
1/16" = 1'-0"

EAST ELEVATION 1/16" = 1'-0"

WEST ELEVATION 3/32" = 1'-0"

SOUTH ELEVATION
1/16" = 1'-0"

NORTH ELEVATION
1/16" = 1'-0"

SHELVING DETAIL

WALL SECTION 1/4" = 1'-0"