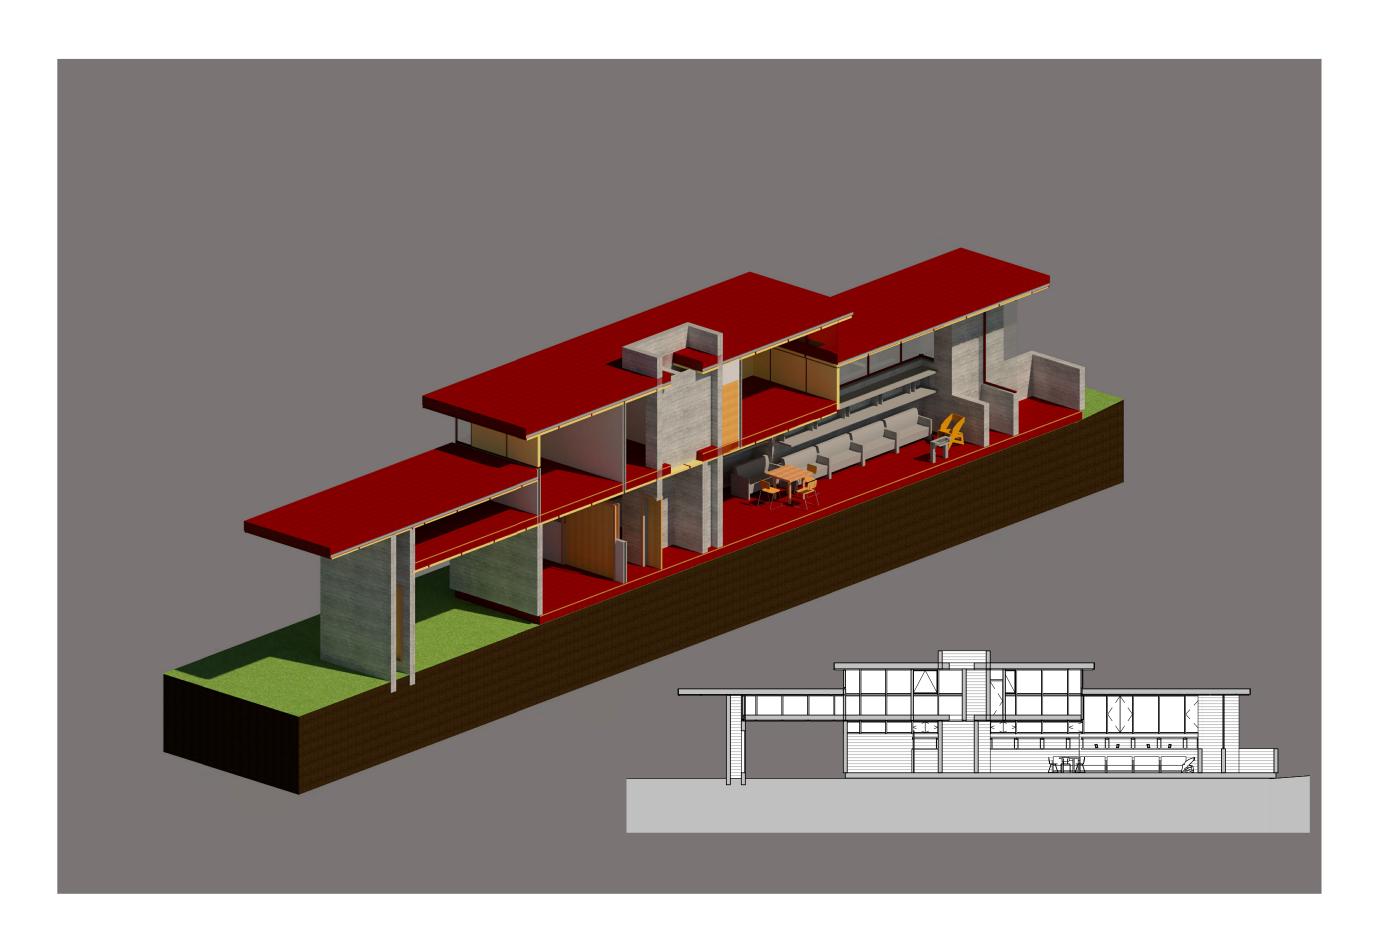

TRANSVERSE SECTION AND PERSPECTIVE
1/16" = 1'-0"

EAST ELEVATION 1/16" = 1'-0"

WEST ELEVATION 3/32" = 1'-0"

SOUTH ELEVATION
1/16" = 1'-0"

NORTH ELEVATION
1/16" = 1'-0"

SHELVING DETAIL

WALL SECTION 1/4" = 1'-0"