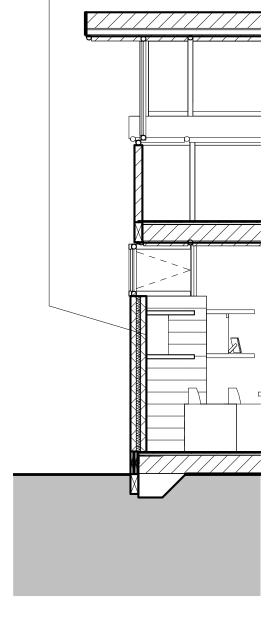

TRANSVERSE SECTION AND PERSPECTIVE
1/16" = 1'-0"

EAST ELEVATION 1/16" = 1'-0"

WEST ELEVATION 3/32" = 1'-0"

SOUTH ELEVATION
1/16" = 1'-0"

NORTH ELEVATION
1/16" = 1'-0"

SHELVING DETAIL

WALL SECTION 1/4" = 1'-0"