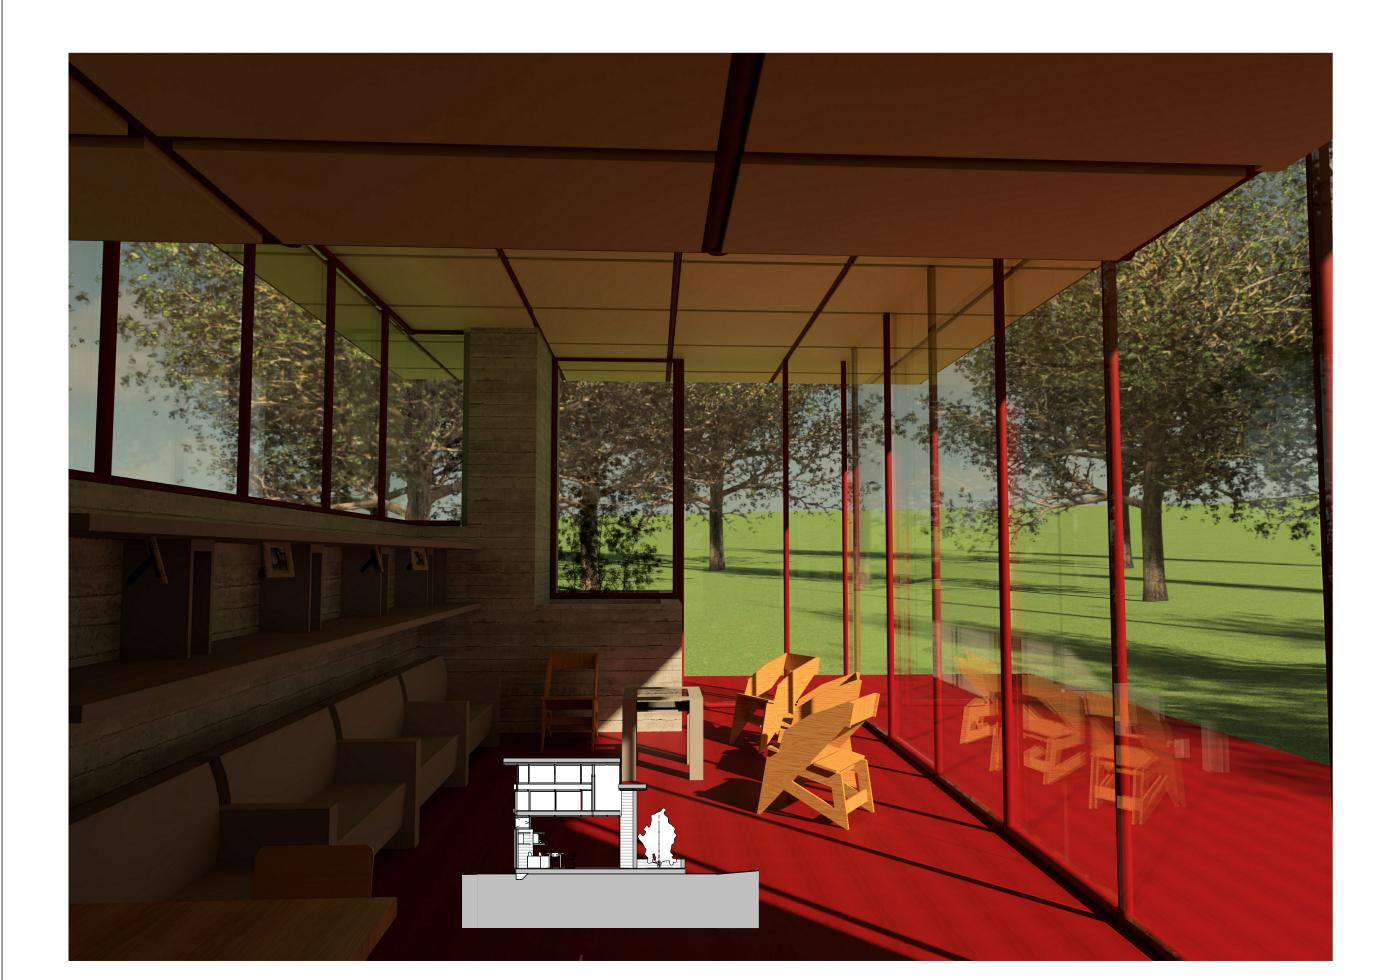

TRANSVERSE SECTION AND PERSPECTIVE
1/16" = 1'-0"

EAST ELEVATION 1/16" = 1'-0"

WEST ELEVATION 3/32" = 1'-0"

SOUTH ELEVATION
1/16" = 1'-0"

NORTH ELEVATION
1/16" = 1'-0"

SHELVING DETAIL

WALL SECTION 1/4" = 1'-0"