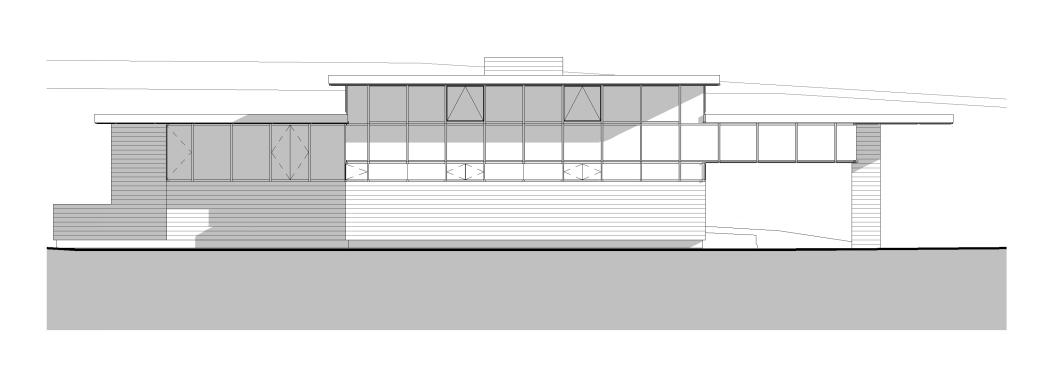

TRANSVERSE SECTION AND PERSPECTIVE
1/16" = 1'-0"

EAST ELEVATION 1/16" = 1'-0"

WEST ELEVATION 3/32" = 1'-0"

SOUTH ELEVATION
1/16" = 1'-0"

NORTH ELEVATION
1/16" = 1'-0"

SHELVING DETAIL

WALL SECTION 1/4" = 1'-0"