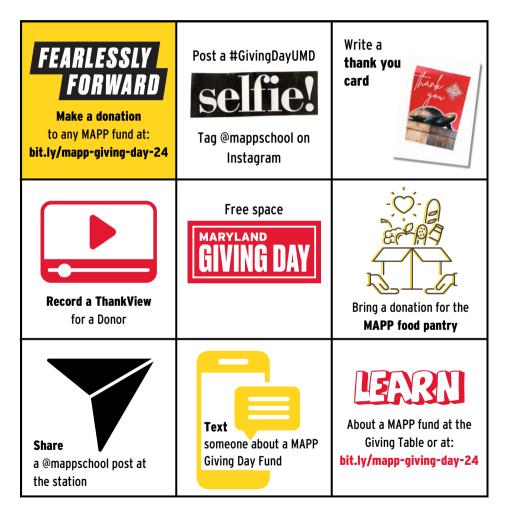

## MAPP GIVING DAY BINGO CARD

Complete any 3 in a row (including diagonals) to get BINGO and win prizes. Prizes include coupons to Chick-fil-A and The Dairy and other MAPP swag

Grand Prize: A spot on the April 2024 student trip to NYC

#### WAYS TO WIN:

- Bingo (3 in a row) = any prize and 1 Grand Prize Entry for NYC trip
- Bingo (3 in a row) with FEARLESSLY FORWARD square = any prize + 5 Grand Prize Entries
- Entire Card Bingo = any prize + Ten Grand Prize Entries