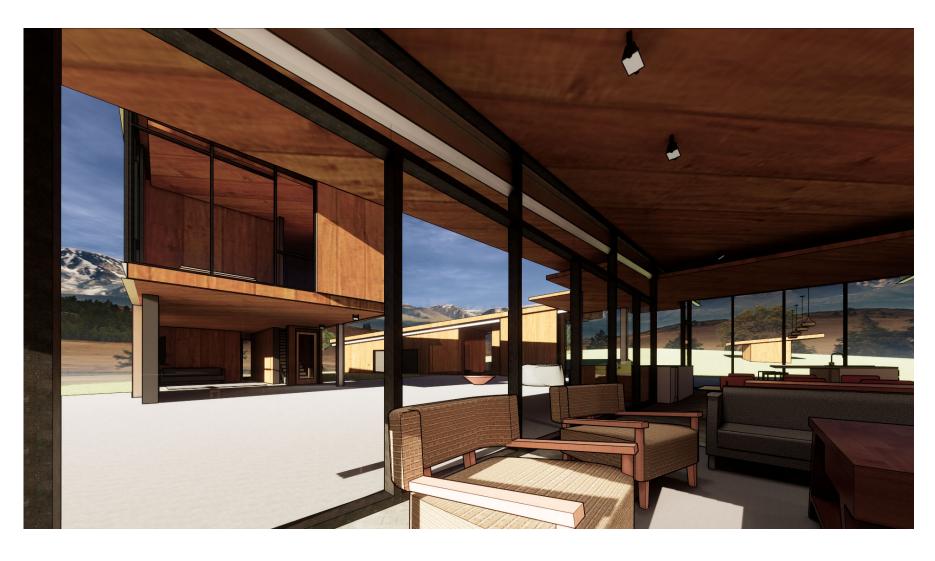

## 3 KITCHEN/LIVING ROOM 12" = 1'-0"

 $\langle \rangle$ 

(4) ELEVATION 3/32" = 1'-0"

9 LIVING ROOM VIEW 12" = 1'-0"