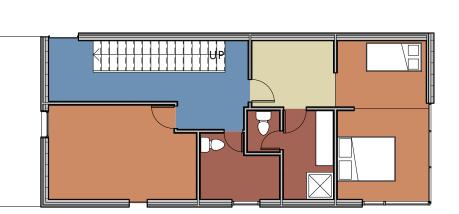

## ROOM LEGEND

BATHROOM BEDROOM CLOSET DINING ROOM ENTRY GARAGE KITCHEN LIVING ROOM MUD ROOM SITTING ROOM STAIR UTILITY

10 SECOND FLOOR VIEW 12" = 1'-0"

Exterior Panoramic View ROOM SCHEDULE

| 1ST FLOOR                 | BATHROOM | 3  |
|---------------------------|----------|----|
| 1ST FLOOR                 | BEDROOM  | 2  |
| 1ST FLOOR                 | CLOSET   | 2  |
| 1ST FLOOR                 | DINING   | 1  |
|                           | ROOM     |    |
| 1ST FLOOR                 | ENTRY    | 1  |
| 1ST FLOOR                 | GARAGE   | 1  |
| 1ST FLOOR                 | KITCHEN  | 1  |
| 1ST FLOOR                 | LIVING   | 2  |
|                           | ROOM     |    |
| 1ST FLOOR                 | MUD ROOM | 1  |
| 1ST FLOOR                 | SITTING  | 1  |
|                           | ROOM     |    |
| 1ST FLOOR                 | STAIR    | 1  |
| 1ST FLOOR                 | UTILITY  | 2  |
| 1ST FLOOR                 |          | 18 |
| 2ND FLOOR                 | BATHROOM | 2  |
| 2ND FLOOR                 | BEDROOM  | 3  |
| 2ND FLOOR                 | HALLWAY  | 1  |
| 2ND FLOOR                 | STAIR    | 1  |
| 2ND FLOOR                 |          | 7  |
| Grand total               |          | 25 |
| STUDHORSE                 |          |    |
| WINTHROP, WASHINGTON 2015 |          |    |
| OLSON KUNDIG              |          |    |
| KATIE BRILLER             |          |    |
|                           |          |    |