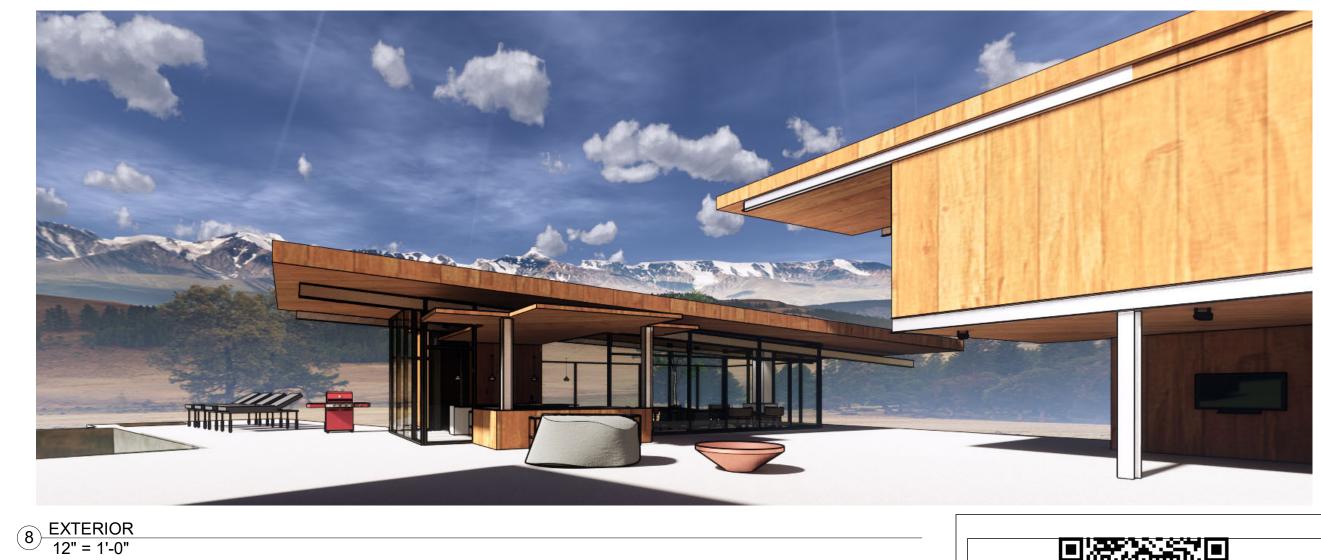

## ROOM LEGEND

BATHROOM BEDROOM CLOSET DINING ROOM ENTRY GARAGE KITCHEN LIVING ROOM MUD ROOM SITTING ROOM STAIR UTILITY

10 SECOND FLOOR VIEW 12" = 1'-0"

Exterior Panoramic View ROOM SCHEDULE

| 1ST FLOOR                 | BATHROOM | 3  |
|---------------------------|----------|----|
| 1ST FLOOR                 | BEDROOM  | 2  |
| 1ST FLOOR                 | CLOSET   | 2  |
| 1ST FLOOR                 | DINING   | 1  |
|                           | ROOM     |    |
| 1ST FLOOR                 | ENTRY    | 1  |
| 1ST FLOOR                 | GARAGE   | 1  |
| 1ST FLOOR                 | KITCHEN  | 1  |
| 1ST FLOOR                 | LIVING   | 2  |
|                           | ROOM     |    |
| 1ST FLOOR                 | MUD ROOM | 1  |
| 1ST FLOOR                 | SITTING  | 1  |
|                           | ROOM     |    |
| 1ST FLOOR                 | STAIR    | 1  |
| 1ST FLOOR                 | UTILITY  | 2  |
| 1ST FLOOR                 |          | 18 |
| 2ND FLOOR                 | BATHROOM | 2  |
| 2ND FLOOR                 | BEDROOM  | 3  |
| 2ND FLOOR                 | HALLWAY  | 1  |
| 2ND FLOOR                 | STAIR    | 1  |
| 2ND FLOOR                 |          | 7  |
| Grand total               |          | 25 |
| STUDHORSE                 |          |    |
| WINTHROP, WASHINGTON 2015 |          |    |
| OLSON KUNDIG              |          |    |
| KATIE BRILLER             |          |    |
|                           |          |    |