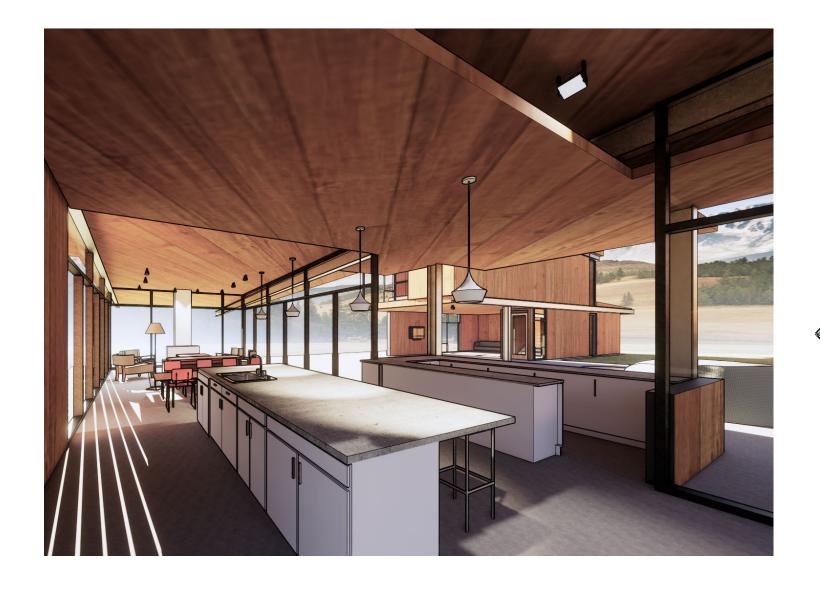

## 3 KITCHEN/LIVING ROOM 12" = 1'-0"

 $\langle \rangle$ 

(4) ELEVATION 3/32" = 1'-0"

9 LIVING ROOM VIEW 12" = 1'-0"