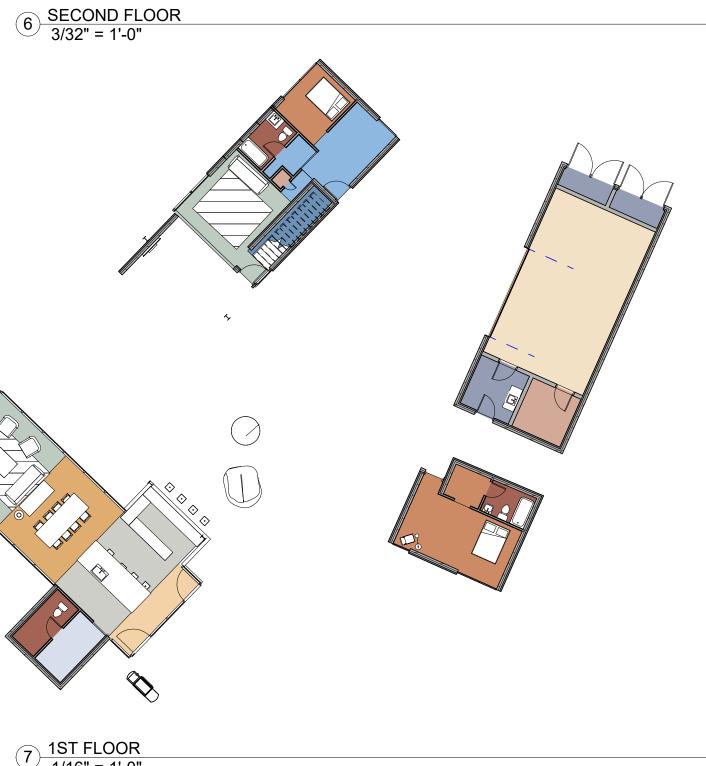

## ROOM LEGEND

BATHROOM BEDROOM CLOSET DINING ROOM ENTRY GARAGE KITCHEN LIVING ROOM MUD ROOM SITTING ROOM STAIR UTILITY

10 SECOND FLOOR VIEW 12" = 1'-0"

Exterior Panoramic View ROOM SCHEDULE

| 1ST FLOOR                 | BATHROOM | 3  |
|---------------------------|----------|----|
| 1ST FLOOR                 | BEDROOM  | 2  |
| 1ST FLOOR                 | CLOSET   | 2  |
| 1ST FLOOR                 | DINING   | 1  |
|                           | ROOM     |    |
| 1ST FLOOR                 | ENTRY    | 1  |
| 1ST FLOOR                 | GARAGE   | 1  |
| 1ST FLOOR                 | KITCHEN  | 1  |
| 1ST FLOOR                 | LIVING   | 2  |
|                           | ROOM     |    |
| 1ST FLOOR                 | MUD ROOM | 1  |
| 1ST FLOOR                 | SITTING  | 1  |
|                           | ROOM     |    |
| 1ST FLOOR                 | STAIR    | 1  |
| 1ST FLOOR                 | UTILITY  | 2  |
| 1ST FLOOR                 |          | 18 |
| 2ND FLOOR                 | BATHROOM | 2  |
| 2ND FLOOR                 | BEDROOM  | 3  |
| 2ND FLOOR                 | HALLWAY  | 1  |
| 2ND FLOOR                 | STAIR    | 1  |
| 2ND FLOOR                 |          | 7  |
| Grand total               |          | 25 |
| STUDHORSE                 |          |    |
| WINTHROP, WASHINGTON 2015 |          |    |
| OLSON KUNDIG              |          |    |
| KATIE BRILLER             |          |    |
|                           |          |    |