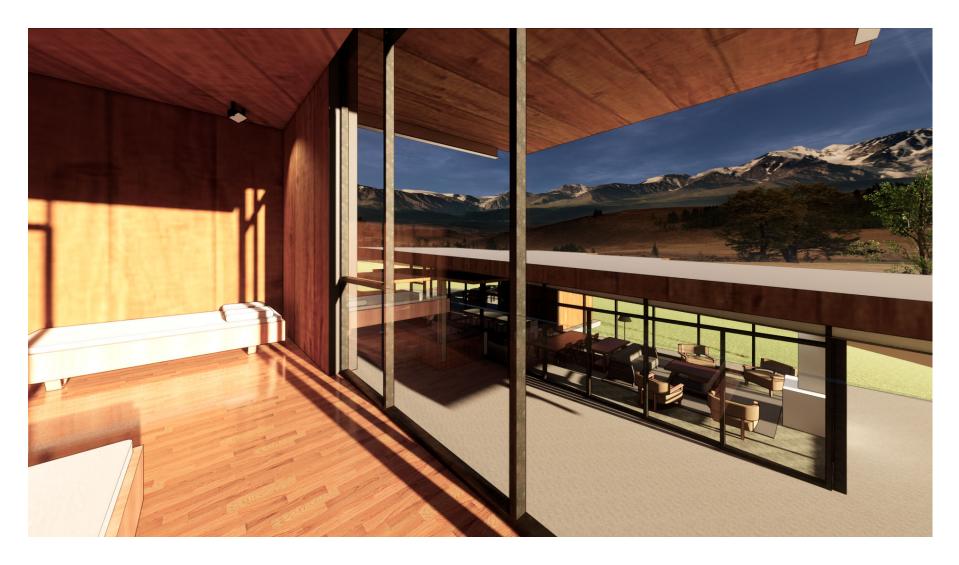

## 3 KITCHEN/LIVING ROOM 12" = 1'-0"

 $\langle \rangle$ 

(4) ELEVATION 3/32" = 1'-0"

9 LIVING ROOM VIEW 12" = 1'-0"