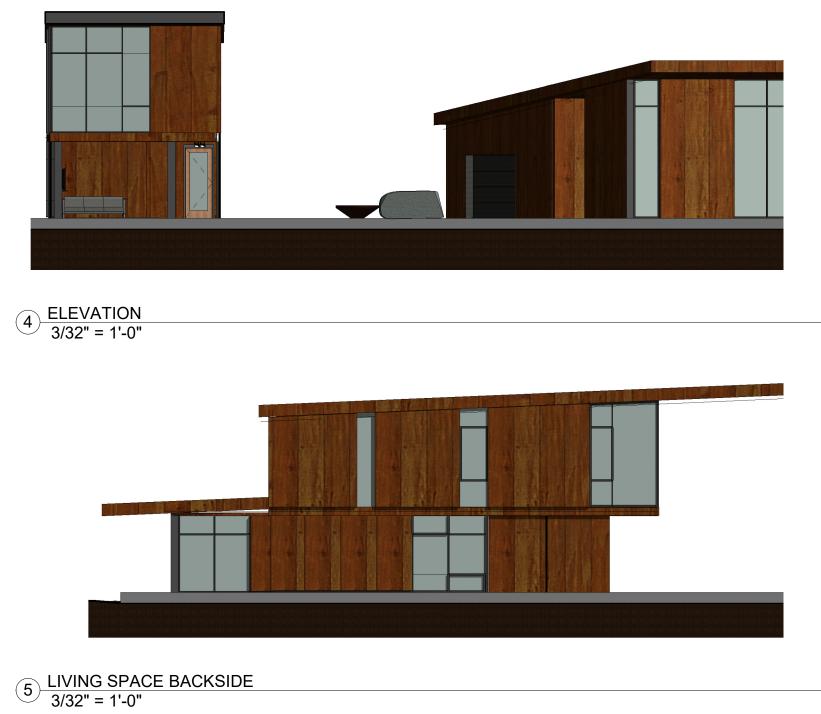

## 3 KITCHEN/LIVING ROOM 12" = 1'-0"

 $\langle \rangle$ 

(4) ELEVATION 3/32" = 1'-0"

9 LIVING ROOM VIEW 12" = 1'-0"