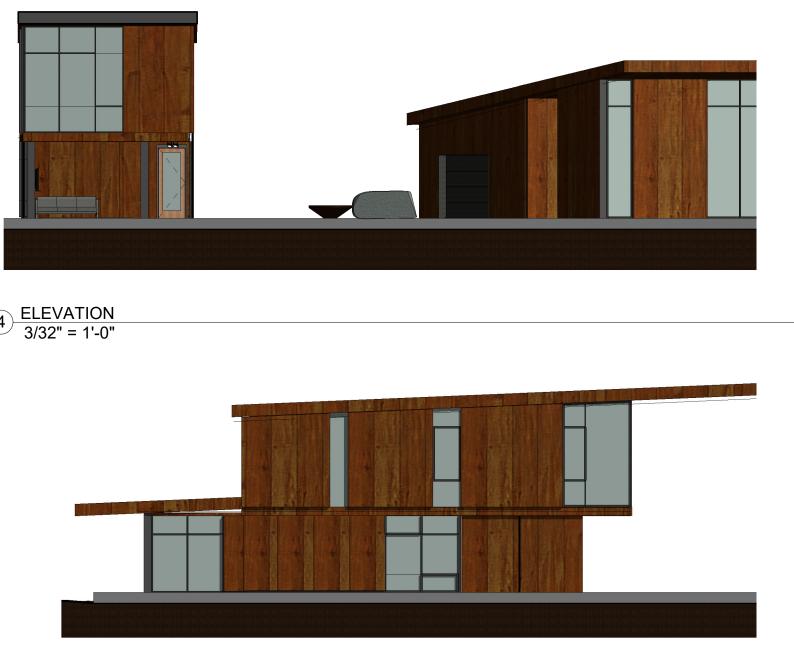

## 3 KITCHEN/LIVING ROOM 12" = 1'-0"

 $\langle \rangle$ 

(4) ELEVATION 3/32" = 1'-0"

9 LIVING ROOM VIEW 12" = 1'-0"