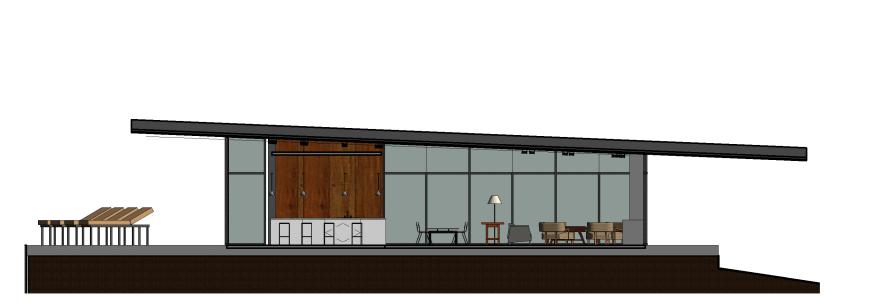

## 3 KITCHEN/LIVING ROOM 12" = 1'-0"

 $\langle \rangle$ 

(4) ELEVATION 3/32" = 1'-0"

9 LIVING ROOM VIEW 12" = 1'-0"