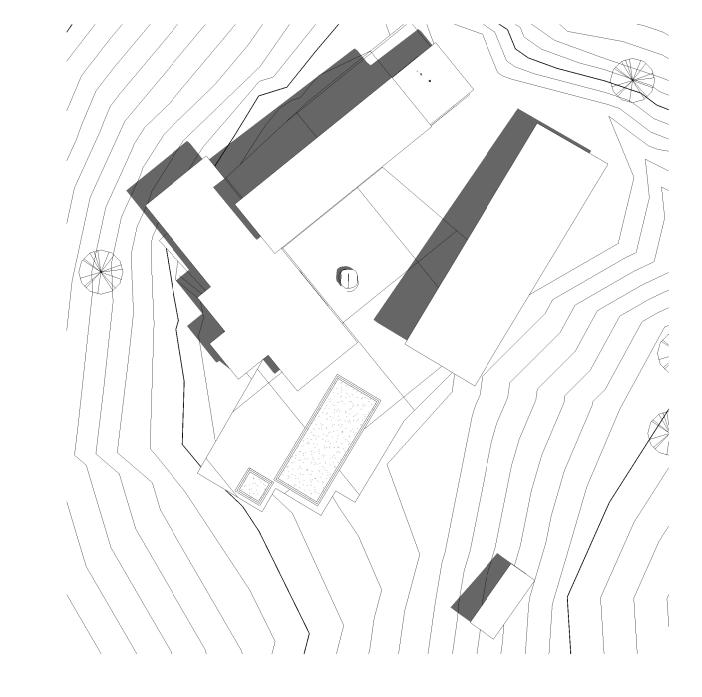

## 3 KITCHEN/LIVING ROOM 12" = 1'-0"



 $\langle \rangle$ 













(4) ELEVATION 3/32" = 1'-0"







9 LIVING ROOM VIEW 12" = 1'-0"





## ROOM LEGEND

BATHROOM BEDROOM CLOSET DINING ROOM ENTRY GARAGE KITCHEN LIVING ROOM MUD ROOM SITTING ROOM STAIR UTILITY



10 SECOND FLOOR VIEW 12" = 1'-0"



Exterior Panoramic View ROOM SCHEDULE

| 1ST FLOOR                 | BATHROOM | 3  |
|---------------------------|----------|----|
| 1ST FLOOR                 | BEDROOM  | 2  |
| 1ST FLOOR                 | CLOSET   | 2  |
| 1ST FLOOR                 | DINING   | 1  |
|                           | ROOM     |    |
| 1ST FLOOR                 | ENTRY    | 1  |
| 1ST FLOOR                 | GARAGE   | 1  |
| 1ST FLOOR                 | KITCHEN  | 1  |
| 1ST FLOOR                 | LIVING   | 2  |
|                           | ROOM     |    |
| 1ST FLOOR