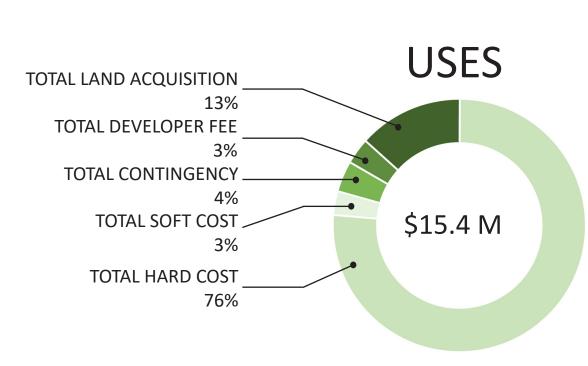

SOURCE: WALKSCORE

| Total Development Cost Calculati | ions |            |
|----------------------------------|------|------------|
| Total Land Acquisition           | \$   | 2,060,000  |
| Total Hard Costs                 | \$   | 11,721,750 |
| Total Soft Costs                 | \$   | 468,870    |
| Total Contingency                | \$   | 609,531    |
| Developer Fee                    | \$   | 512,006    |
| Total Development Cost           | \$   | 15,372,157 |