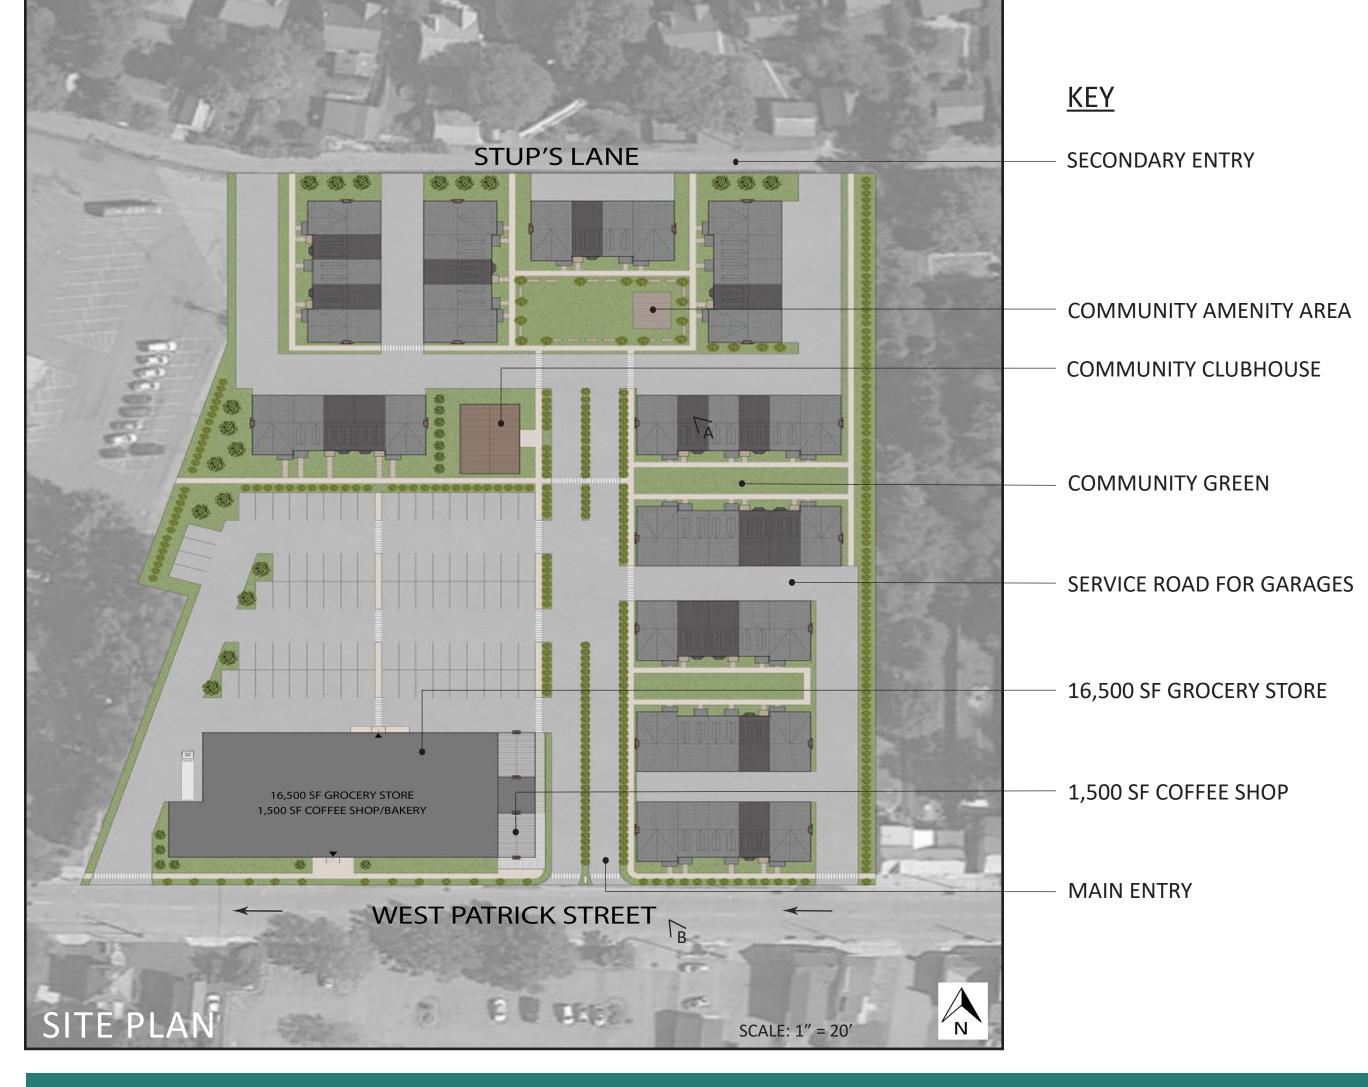

A. AERIAL VIEW OF COMMUNITY AMENITY AREA

B. STREET VIEW OF WEST PARK VILLAGE ENTRANCE

## Christopher Carman

C2 Development is proud to announce the arrival of West Park Village, a vibrant new development offering for-sale urban townhomes in the heart of Frederick, Maryland. West Park Village is just five blocks west of Market Street, the downtown historic district of Frederick home to eclectic shops, restaurants, and theatres. The project replaces the former Patrick Shopping Center with 51 townhomes and a community clubhouse which incorporate federal style architectural finishes complementing the historical heritage of downtown Frederick. These urban style townhomes are available in 24' wide end and interior units and 18' wide interior units offering three levels of modern living with 1-car or 2-car rear loading attached garages. West Park Village offers 18,000 square

feet of convenient retail which includes a neighborhood grocery store, a small bakery, and a coffee shop. Public transit options are available providing a short commute to the downtown Frederick MARC train station .West Park Village provides the unique combination of urban living with the community atmosphere of suburban life.