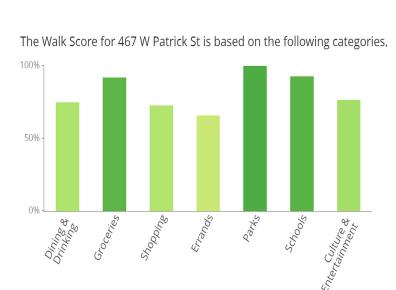

SOURCE: WALKSCORE

| Total Development Cost Calculati | ions |            |
|----------------------------------|------|------------|
| Total Land Acquisition           | \$   | 2,060,000  |
| Total Hard Costs                 | \$   | 11,721,750 |
| Total Soft Costs                 | \$   | 468,870    |
| Total Contingency                | \$   | 609,531    |
| Developer Fee                    | \$   | 512,006    |
| Total Development Cost           | \$   | 15,372,157 |