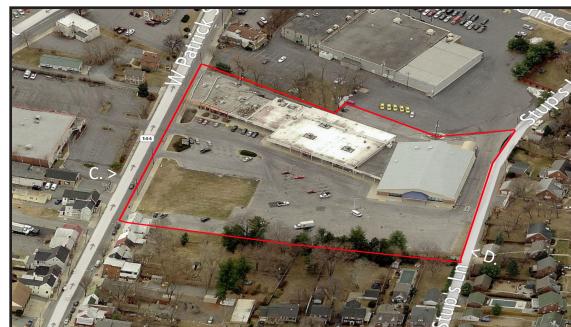

## Christopher Carman

C2 Development is proud to announce the arrival of West Park Village, a vibrant new development offering for-sale urban townhomes in the heart of Frederick, Maryland. West Park Village is just five blocks west of Market Street, the downtown historic district of Frederick home to eclectic shops, restaurants, and theatres. The project replaces the former Patrick Shopping Center with 51 townhomes and a community clubhouse which incorporate federal style architectural finishes complementing the historical heritage of downtown Frederick. These urban style townhomes are available in 24' wide end and interior units and 18' wide interior units offering three levels of modern living with 1-car or 2-car rear loading attached garages. West Park Village offers 18,000 square

feet of convenient retail which includes a neighborhood grocery store, a small bakery, and a coffee shop. Public transit options are available providing a short commute to the downtown Frederick MARC train station .West Park Village provides the unique combination of urban living with the community atmosphere of suburban life.