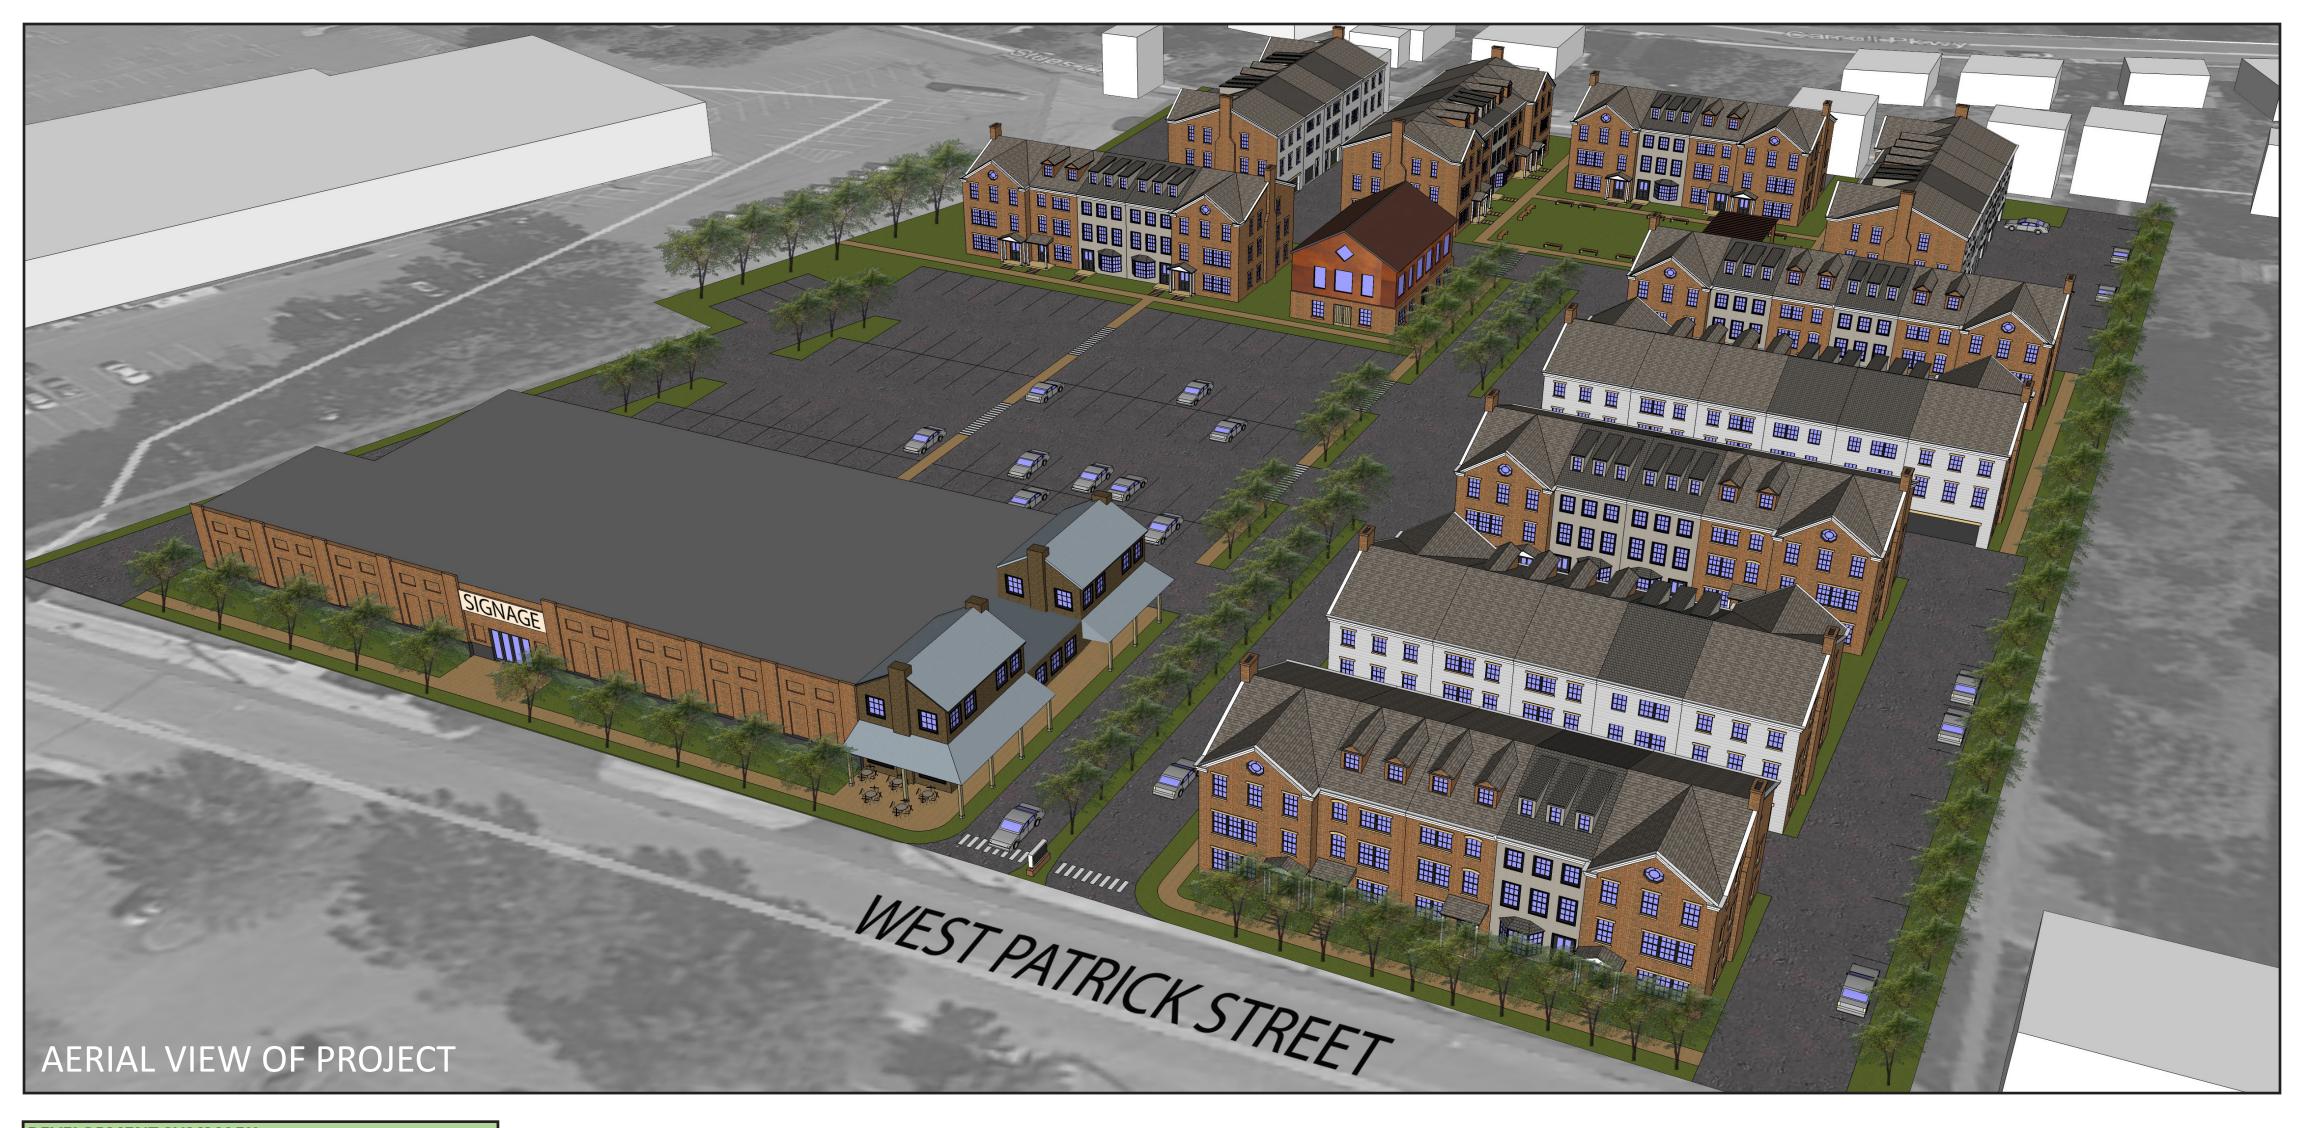

## WEST PARK VILLAGE

TRANSFORMATIVE DEVELOPMENT NEAR THE HEART OF THE CITY

## Christopher Carman

C2 Development is proud to announce the arrival of West Park Village, a vibrant new development offering for-sale urban townhomes in the heart of Frederick, Maryland. West Park Village is just five blocks west of Market Street, the downtown historic district of Frederick home to eclectic shops, restaurants, and theatres. The project replaces the former Patrick Shopping Center with 51 townhomes and a community clubhouse which incorporate federal style architectural finishes complementing the historical heritage of downtown Frederick. These urban style townhomes are available in 24' wide end and interior units and 18' wide interior units offering three levels of modern living with 1-car or 2-car rear loading attached garages. West Park Village offers 18,000 square

feet of convenient retail which includes a neighborhood grocery store, a small bakery, and a coffee shop. Public transit options are available providing a short commute to the downtown Frederick MARC train station .West Park Village provides the unique combination of urban living with the community atmosphere of suburban life.