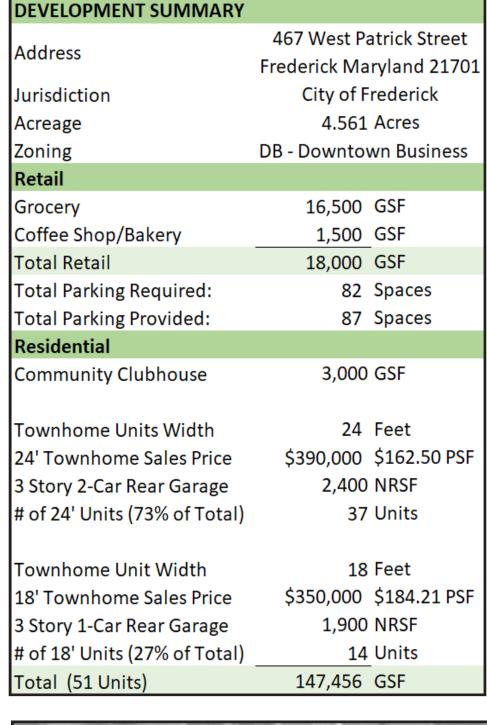

## Christopher Carman

C2 Development is proud to announce the arrival of West Park Village, a vibrant new development offering for-sale urban townhomes in the heart of Frederick, Maryland. West Park Village is just five blocks west of Market Street, the downtown historic district of Frederick home to eclectic shops, restaurants, and theatres. The project replaces the former Patrick Shopping Center with 51 townhomes and a community clubhouse which incorporate federal style architectural finishes complementing the historical heritage of downtown Frederick. These urban style townhomes are available in 24' wide end and interior units and 18' wide interior units offering three levels of modern living with 1-car or 2-car rear loading attached garages. West Park Village offers 18,000 square

feet of convenient retail which includes a neighborhood grocery store, a small bakery, and a coffee shop. Public transit options are available providing a short commute to the downtown Frederick MARC train station .West Park Village provides the unique combination of urban living with the community atmosphere of suburban life.