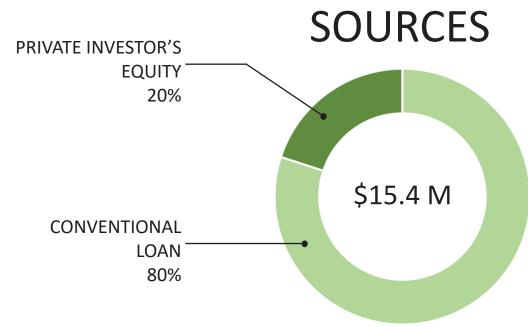

SOURCE: WALKSCORE

| Total Development Cost Calculati | ions |            |
|----------------------------------|------|------------|
| Total Land Acquisition           | \$   | 2,060,000  |
| Total Hard Costs                 | \$   | 11,721,750 |
| Total Soft Costs                 | \$   | 468,870    |
| Total Contingency                | \$   | 609,531    |
| Developer Fee                    | \$   | 512,006    |
| Total Development Cost           | \$   | 15,372,157 |