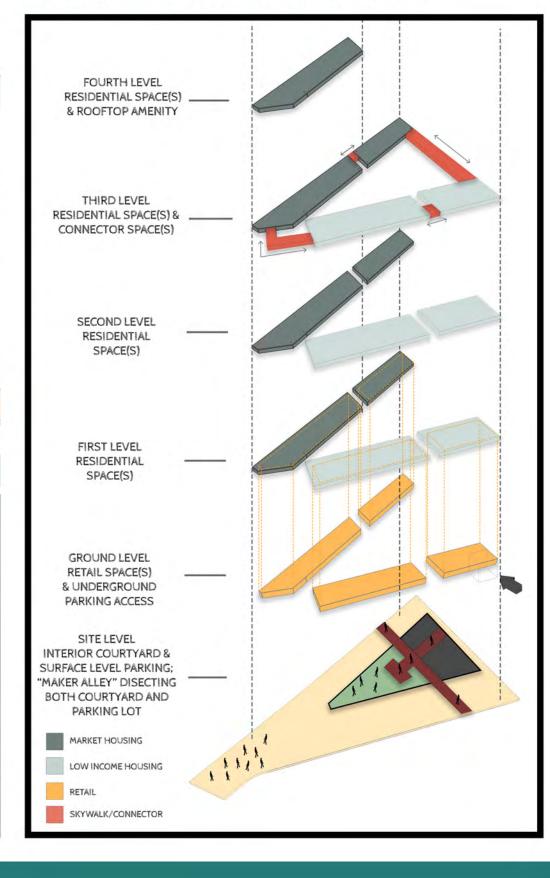

| \$<br>13,393,002 |

# RENT ROLL





|                    | Units | Unit SF | Rent        |
|--------------------|-------|---------|-------------|
| Residential        |       |         |             |
| <u>Market-Rate</u> |       |         |             |
| 1BR/1BA            | 14    | 750     | \$<br>1,692 |
| 1BR/1BA Den        | 32    | 850     | \$<br>1,817 |
| 2BR/2BA            | 42    | 1252    | \$<br>2,620 |
| 3BR/2BA            | 8     | 1447    | \$<br>2,645 |
| <u>Affordable</u>  |       |         |             |
| 1BR/1BA            | 20    | 750     | \$<br>1,417 |
| 2BR/2BA            | 36    | 1252    | \$<br>1,701 |
| 3BR/2BA            | 8     | 1447    | \$<br>1,965 |
| Total              | 160   | 101,860 |             |



#### SITE PLAN



#### PROGRAM MIX









# Elysian

An Innovative Mixed-Use Development For A Healthier Standard Of Living

# Domynique Garrett

Elysian brings you the best in lifestyle design, paired with a relaxed vibe, convenient retail, exceptional amenities, all while providing residents a well-balanced and healthy standard of living. Throughout the carefully curated private and public spaces in Elysian, are industrial influence with a modern flair that distinguish this community from any other in Seat Pleasant, MD.

Every detail of Elysian has been thoroughly considered to embody the eight points of wellness. Stay connected with nature through our link to "Maker Alley" trail. When you feel like socializing, Elysian's rooftop gathering spaces perfectly balance elegance and practicality with whimsy and imagination. Pr