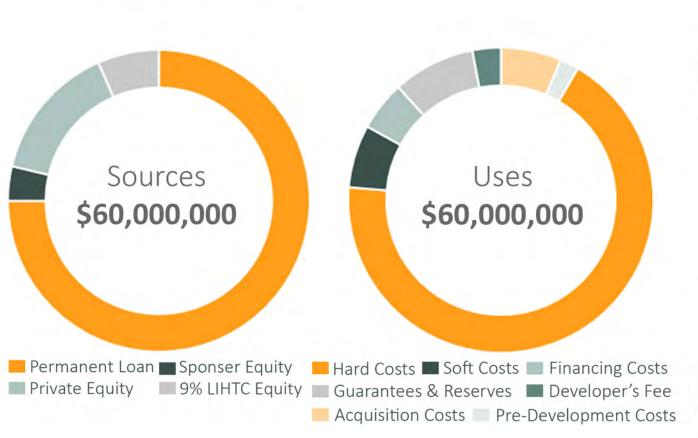

## RETURNS

FINANCING

| Return on Investment      |              |
|---------------------------|--------------|
| Reversion Value -         | \$99,109,431 |
| (Year 15 & 5.5% Cap Rate) |              |
| Profit on Sales -         | \$66,965,012 |
|                           |              |

| Measurements      |      |
|-------------------|------|
| Equity Multiple - | 6.05 |
| Cash on Cash -    | 31%  |
| Leveraged IRR -   | 16%  |
| Unleveraged IRR - | 33%  |

| General Partners (80%) | \$<br>53,572,009 |
|------------------------|------------------|
| Sponsor (20%)          | \$<br>13,393,002 |