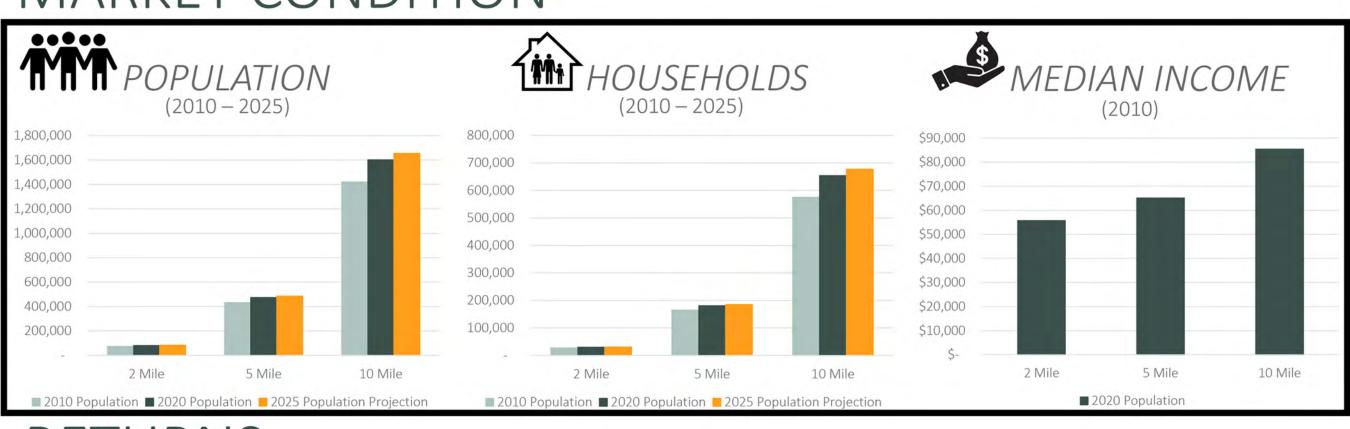

### MARKET CONDITION



## RETURNS

FINANCING

| Return on Investment      |              |
|---------------------------|--------------|
| Reversion Value -         | \$99,109,431 |
| (Year 15 & 5.5% Cap Rate) |              |
| Profit on Sales -         | \$66,965,012 |
|                           |              |

| Measurements      |      |
|-------------------|------|
| Equity Multiple - | 6.05 |
| Cash on Cash -    | 31%  |
| Leveraged IRR -   | 16%  |
| Unleveraged IRR - | 33%  |

| General Partners (80%) | \$<br>53,572,009 |
|------------------------|------------------|
| Sponsor (20%)          | \$<br>13,393,002 |

# RENT ROLL





|                    | Units | Unit SF | Rent        |
|--------------------|-------|---------|-------------|
| Residential        |       |         |             |
| <u>Mar