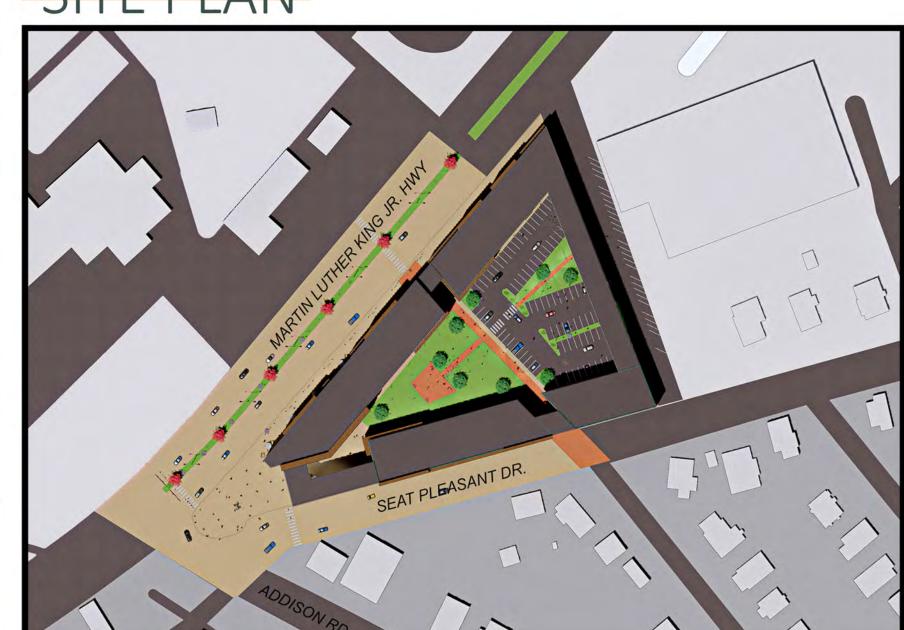

|
| Sponsor (20%)          | \$<br>13,393,002 |

# RENT ROLL





|                    | Units | Unit SF | Rent        |
|--------------------|-------|---------|-------------|
| Residential        |       |         |             |
| <u>Market-Rate</u> |       |         |             |
| 1BR/1BA            | 14    | 750     | \$<br>1,692 |
| 1BR/1BA Den        | 32    | 850     | \$<br>1,817 |
| 2BR/2BA            | 42    | 1252    | \$<br>2,620 |
| 3BR/2BA            | 8     | 1447    | \$<br>2,645 |
| <u>Affordable</u>  |       |         |             |
| 1BR/1BA            | 20    | 750     | \$<br>1,417 |
| 2BR/2BA            | 36    | 1252    | \$<br>1,701 |
| 3BR/2BA            | 8     | 1447    | \$<br>1,965 |
| Total              | 160   | 101,860 |             |



#### SITE PLAN



#### PROGRAM MIX









# Elysian

An Innovative Mixed-Use Development For A Healthier Standard Of Living

# Domynique Garrett

Elysian brings you the best in lifestyle design, paired with a relaxed vibe, convenient retail, exceptional amenities, all while providing residents a well-balanced and healthy standard of living. Throughout the carefully curated private and public spaces in Elysian, are industrial influence with a modern flair that distinguish this community from any other in Seat Pleasant, MD.

Every detail of Elysian has been thoroughly considered to embody the eight points of wellness. Stay connected with nature through our link to "Maker Alley" trail. When you feel like socializing, Elysian's rooftop gathering spaces perfectly balance elegance and practicality with whimsy