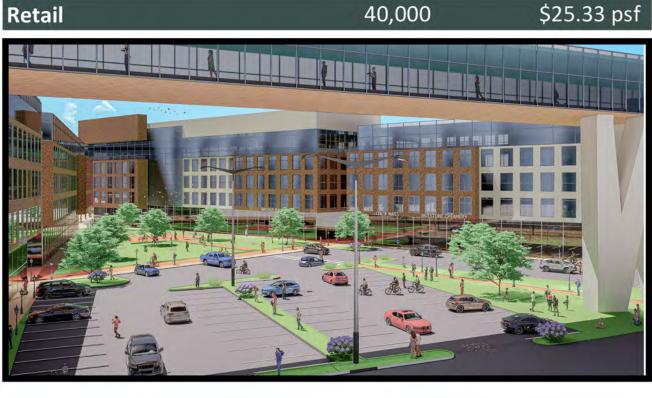

------------------|
| Sponsor (20%)          | \$<br>13,393,002 |

# RENT ROLL





|                    | Units | Unit SF | Rent        |
|--------------------|-------|---------|-------------|
| Residential        |       |         |             |
| <u>Market-Rate</u> |       |         |             |
| 1BR/1BA            | 14    | 750     | \$<br>1,692 |
| 1BR/1BA Den        | 32    | 850     | \$<br>1,817 |
| 2BR/2BA            | 42    | 1252    | \$<br>2,620 |
| 3BR/2BA            | 8     | 1447    | \$<br>2,645 |
| <u>Affordable</u>  |       |         |             |
| 1BR/1BA            | 20    | 750     | \$<br>1,417 |
| 2BR/2BA            | 36    | 1252    | \$<br>1,701 |
| 3BR/2BA            | 8     | 1447    | \$<br>1,965 |
| Total              | 160   | 101,860 |             |



#### SITE PLAN



#### PROGRAM MIX









# Elysian

An Innovative Mixed-Use Development For A Healthier Standard Of Living

# Domynique Garrett

Elysian brings you the best in lifestyle design, paired with a relaxed vibe, convenient retail, exceptional amenities, all while providing residents a well-balanced and healthy standard of living. Throughout the carefully curated private and public spaces in Elysian, are industrial influence with a modern flair that distinguish this community from any other in Seat Pleasant, MD.

Every detail of Elysian has been thoroughly considered to embody the eight points of wellness. Stay connected with nature through our link to "Maker Alley" trail. When you feel like socializing, Elysian's rooftop gathering spaces perfectly balance elegance and practi