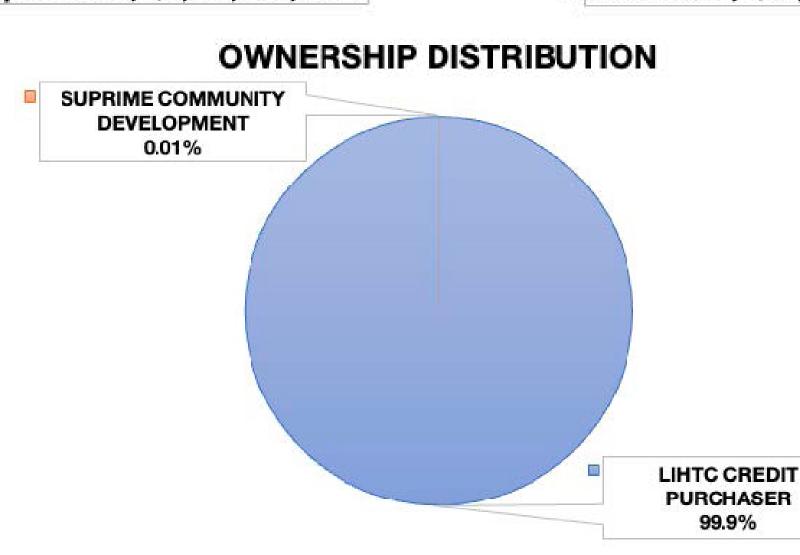

| STACK FLAT | AMI     | UNITS |
|------------|---------|-------|
| 1RR        | 30% AMI | 2     |
|            | 60% AMI | 19    |
|            | 80% AMI | 3     |
| 2BR        | 30% AMI | 2     |
|            | 60% AMI | 19    |
|            | 80% AMI | 3     |
| FLEX UNIT  | AMI     | UNITS |
| 2BR        | 30% AMI | 2     |
|            | 60% AMI | 19    |
|            | 80% AMI | 3     |
| ODR        | 30% AMI | 4     |
|            | GO% AMI | 3     |
|            | 80% AMI | 5     |
| TOTAL      | -0.     | 84    |





















# EMIMENT HEIGHTS

New Heights are on the Horizon Ronald Hobby



Suprime Community Development presents Eminent Heights, an 84,150 SF residential community development created with the purpose of inspiring the Park Heights Community, including The Eminent, The Domain, and Heights Park

### SUSTAINABLE

SUSTAINABLE efforts to create an oasis-like environment

### INSPIRE

INSPIRE residents in becoming their best and inspiring others

### MULTIGENERATIONAL

MULTIGENERATIONAL living that keeps families together

## LIFESTYLE

LIFESTYLE services that enhance and support the well-being of residents

### COMMUNITY

COMMUNITY based services and agreements that connect and empower residents