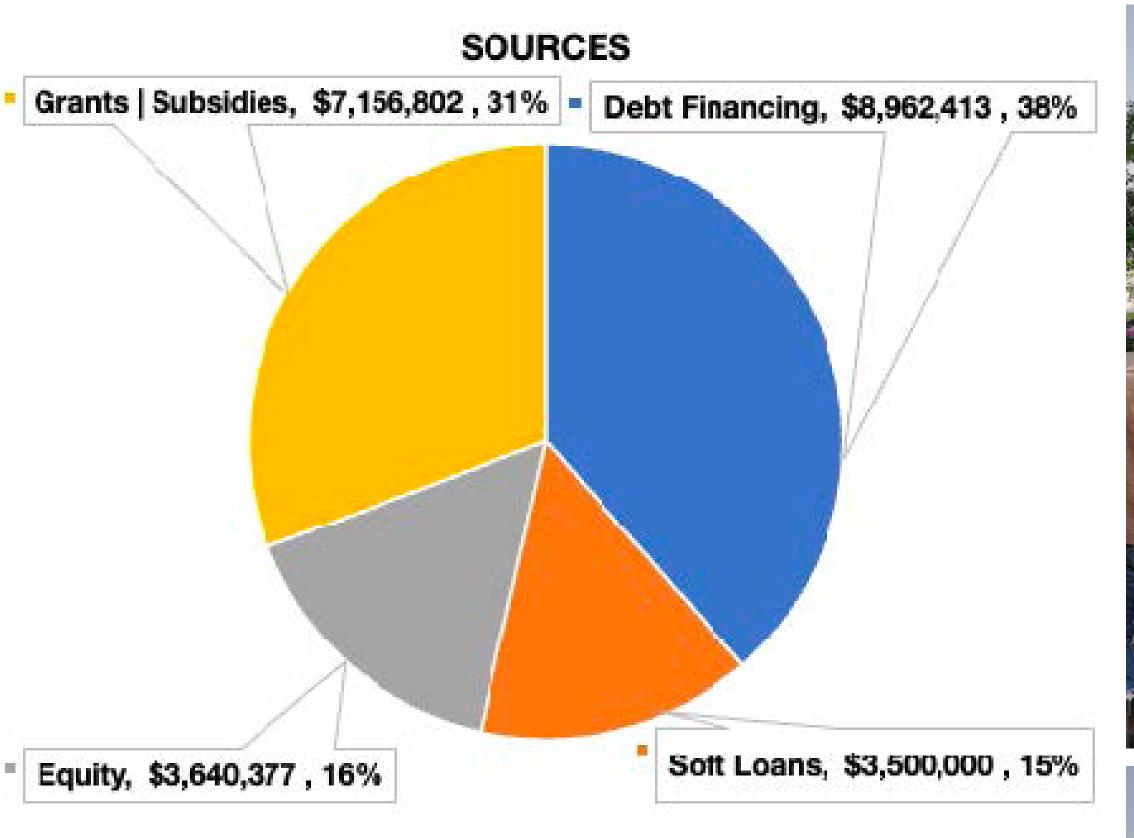

| STACK FLAT | AMI     | UNITS |
|------------|---------|-------|
| 1RR        | 30% AMI | 2     |
|            | 60% AMI | 19    |
|            | 80% AMI | 3     |
| 2BR        | 30% AMI | 2     |
|            | 60% AMI | 19    |
|            | 80% AMI | 3     |
| FLEX UNIT  | AMI     | UNITS |
| 2BR        | 30% AMI | 2     |
|            | 60% AMI | 19    |
|            | 80% AMI | 3     |
| ODR        | 30% AMI | 4     |
|            | GO% AMI | 3     |
|            | 80% AMI | 5     |
| TOTAL      | -0.     | 84    |





















# EMIMENT HEIGHTS

New Heights are on the Horizon Ronald Hobby



Suprime Community Development presents Eminent Heights, an 84,150 SF residential community development created with the purpose of inspiring the Park Heights Community, including The Eminent, The Domain, and Heights Park

### SUSTAINABLE

SUSTAINABLE efforts to create an oasis-like environment

### INSPIRE

INSPIRE residents in becoming their best and inspiring others

### MULTIGENERATIONAL

MULTIGENERATIONAL living that keeps families together

## LIFESTYLE

LIFESTYLE services that enhance and support the well-being of residents

### COMMUNITY

COMMUNITY based services and agreements that connect and empower residents