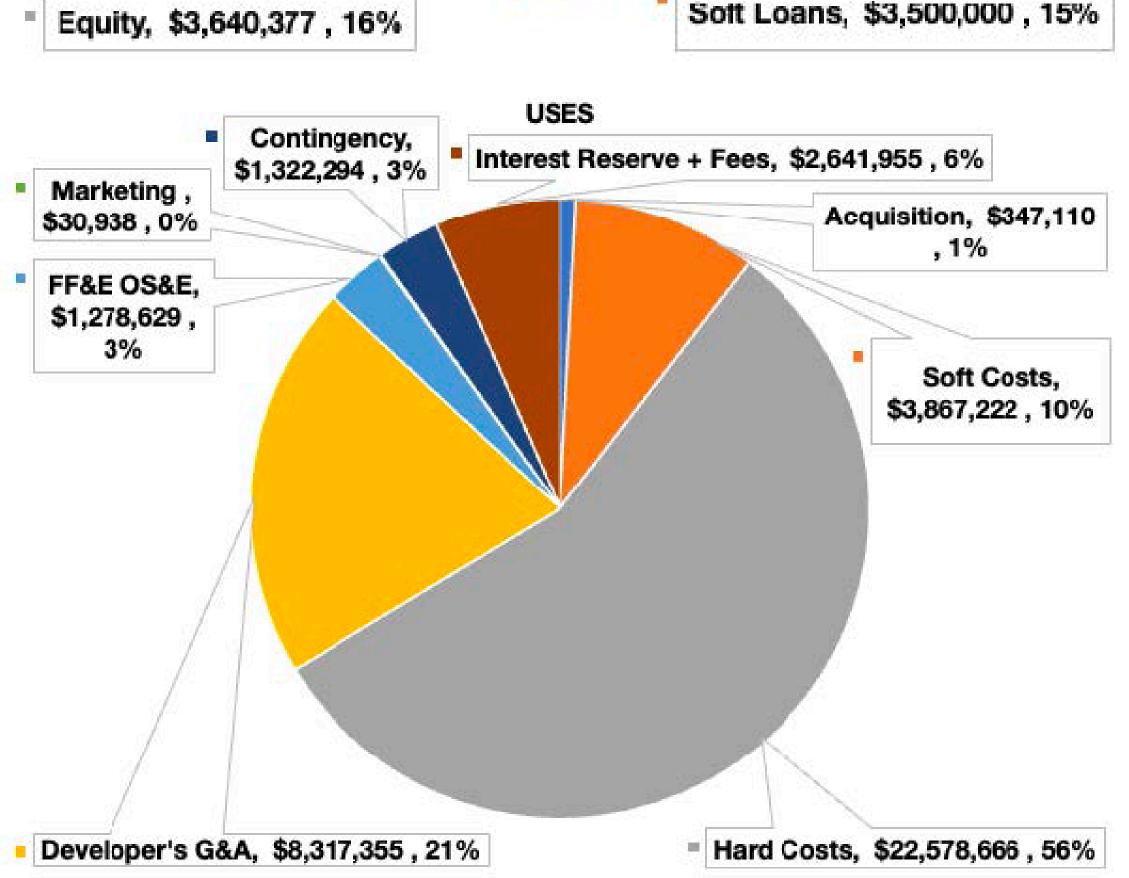

| STACK FLAT | AMI     | UNITS |
|------------|---------|-------|
| 1RR        | 30% AMI | 2     |
|            | 60% AMI | 19    |
|            | 80% AMI | 3     |
| 2BR        | 30% AMI | 2     |
|            | 60% AMI | 19    |
|            | 80% AMI | 3     |
| FLEX UNIT  | AMI     | UNITS |
| 2BR        | 30% AMI | 2     |
|            | 60% AMI | 19    |
|            | 80% AMI | 3     |
| ODR        | 30% AMI | 4     |
|            | GO% AMI | 3     |
|            | 80% AMI | 5     |
| TOTAL      | -0.     | 84    |





















# EMIMENT HEIGHTS

New Heights are on the Horizon Ronald Hobby



Suprime Community Development presents Eminent Heights, an 84,150 SF residential community development created with the purpose of inspiring the Park Heights Community, including The Eminent, The Domain, and Heights Park

### SUSTAINABLE

SUSTAINABLE efforts to create an oasis-like environment

### INSPIRE

INSPIRE residents in becoming their best and inspiring others

### MULTIGENERATIONAL

MULTIGENERATIONAL living that keeps families together

## LIFESTYLE

LIFESTYLE services that enhance and support the well-being of residents

### COMMUNITY

COMMUNITY based services and agreements that connect and empower residents